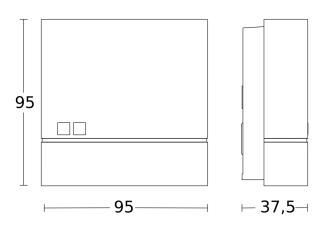

#### **Dimension Drawing**

#### **Technical specifications**

| Dimensions (L x W x H)  | 38 x 95 x 95 mm                                                                                |
|-------------------------|------------------------------------------------------------------------------------------------|
| With motion detector    | No                                                                                             |
| Manufacturer's Warranty | 3 years                                                                                        |
| Settings via            | Potentiometers                                                                                 |
| Version                 | Anthracite                                                                                     |
| PU1, EAN                | 4007841066130                                                                                  |
| Туре                    | Photo-cell controller                                                                          |
| Application, place      | Outdoors                                                                                       |
| Application, room       | outdoors, front door, courtyard & driveway, Indoors, all round the building, terrace / balcony |
| Colour                  | Anthracite                                                                                     |
| Installation site       | wall                                                                                           |
| Installation            | Surface wiring, Wall                                                                           |