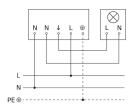

Hz          |
| Switching output 1, resistive         | 1000 W                            |
| Fluorescent lamps, electronic ballast | 250 W                             |
| Power consumption                     | 0,7 W                             |
| Technology, sensors                   | Light sensor                      |
| Twilight setting                      | 1 – 75 lx                         |
| Interconnection                       | Yes                               |
| Interconnection via                   | Cable                             |
| Product category                      | Photoelectric lighting controller |

### Photoelectric lighting controller

# NightmatIQ

Anthracite EAN 4007841 066130 Article number 066130



#### **Dimension Drawing**



#### Circuit diagram